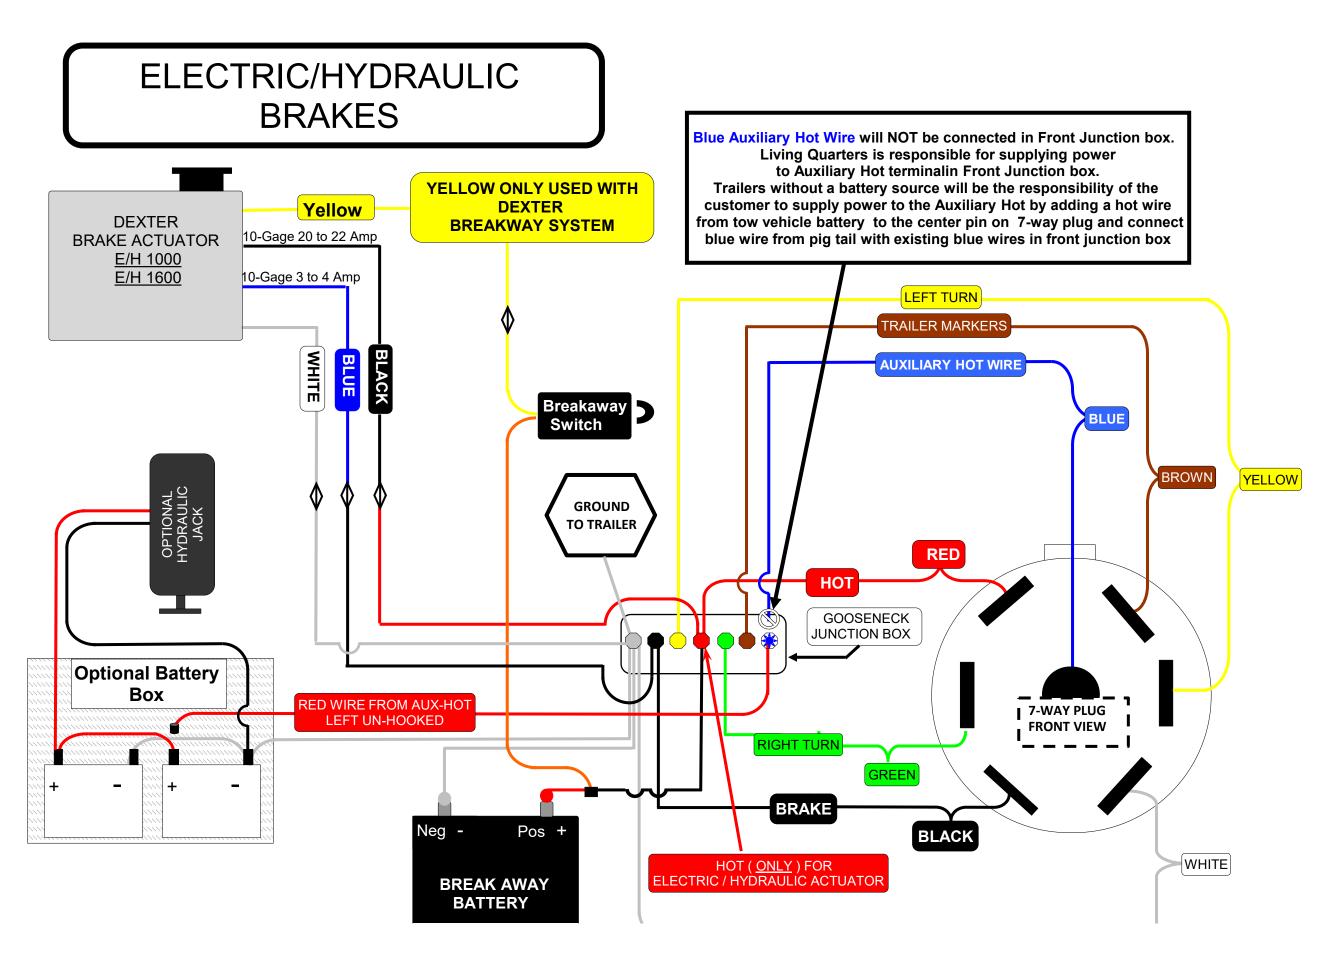

Please note the 7-way plug wiring diagram below. Variance from this wiring pattern may result in brake failure. Bloomer Trailer Mfg., Inc.will not be responsible for improper wiring by any person outside its facility.