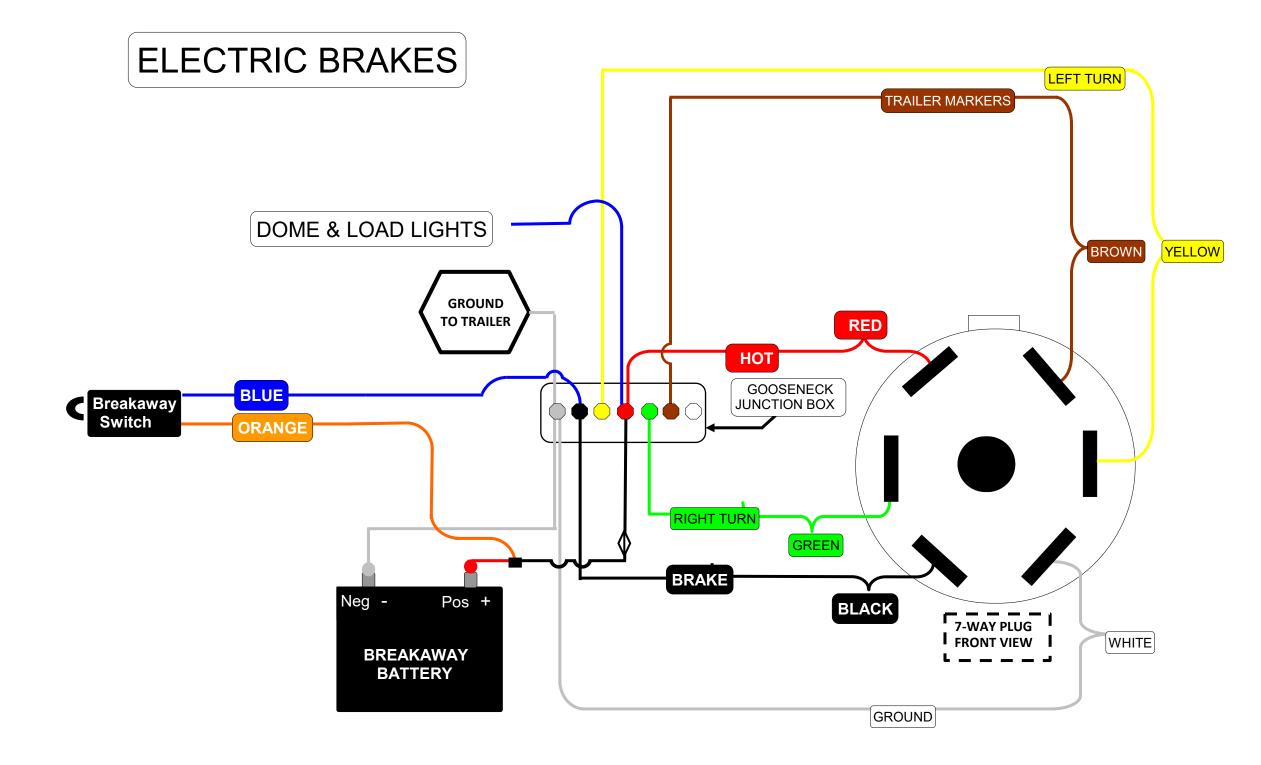

Please note the 7-way plug wiring diagram below. Variance from this wiring pattern may result in brake failure. Bloomer Trailer Mfg., Inc.will not be responsible for improper wiring by any person outside its facility.