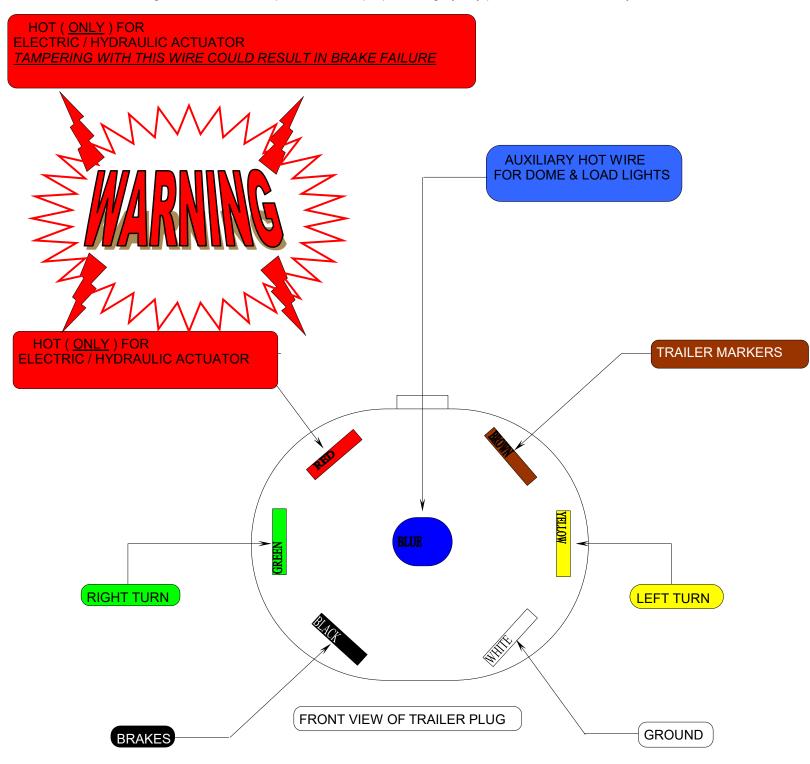

Please note the 7-way plug wiring diagram below. Variance from this wiring pattern may result in brake failure. Bloomer Trailer Mfg., Inc.will not be responsible for improper wiring by any person outside its facility.

GROUND